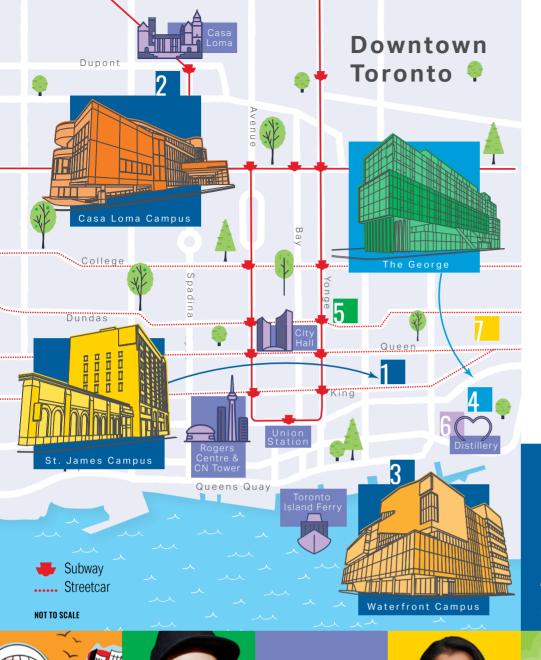

## **3 CAMPUSES LOCATED IN DOWNTOWN TORONTO**

All classes and labs in the main campus. Well connected to employment opportunities.